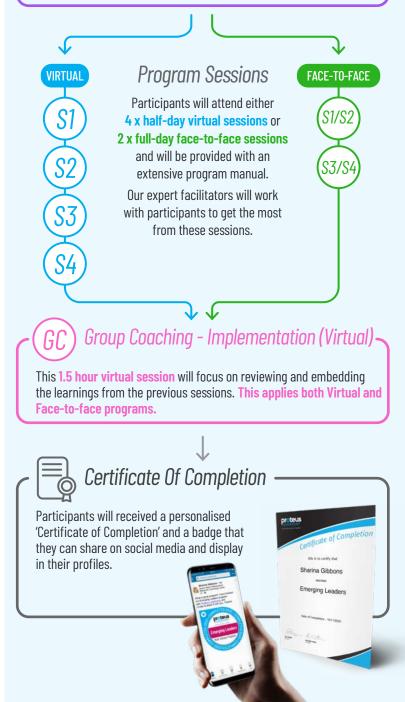

## **PROGRAM** SESSIONS

# VIRTUAL & FACE-TO-FACE

### **Program Sessions**

#### Virtual - 9:00am - 12:30pm 🌖

#### Face-To-Face - 8:45am - 4:30pm

### Session 1

### Group Coaching/Implementation (Virtual) - 2:00pm - 3:30pm

#### For Virtual and Face-to-face programs

This 1.5 hour Virtual session will focus on reviewing and embedding the learnings from the previous sessions.