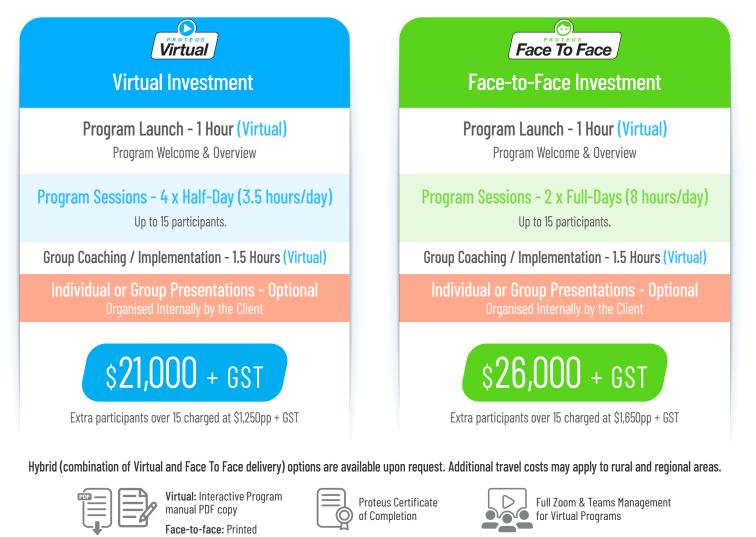

## **PROGRAM** INVESTMENT

| <b>Individual Investment</b> –<br>Prices valid from January 1 <sup>st</sup> 2024 | Public Programs                        |
|----------------------------------------------------------------------------------|----------------------------------------|
| Individual - (Virtual) ————                                                      | \$ <b>1,450pp</b> + gst                |
| Individual - (Face-To-Face) —                                                    | \$ <b>1,850pp</b> + gst                |
| Corporate Table - 6 Delegates<br>(Face-to-face)                                  | \$9,900 + GST<br>All prices are in AUD |
|                                                                                  |                                        |

# PROGRAM INVESTMENT IN-HOUSE

This Leadership program can also be conducted In-house (either Virtually, Face-to-Face or a Hybrid approach). Proteus facilitators will run your program for up to 15 people. Extra participants can be added at an additional cost.